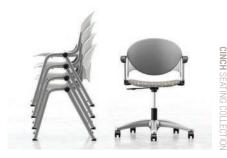

## CINCH BLENDS THESE TWO ELEMENTS IMPECCABLY

This stylish series has unlimited design potential with black or platinum metallic frames combined with ten mix and match contoured plastic seat and back options, as well as an upholstered seat option for additional comfort and personal flair. Cinch stacking chairs and task models are ideal for training rooms, cafés, classrooms and more, while the beam seating models complement in more specialized areas.