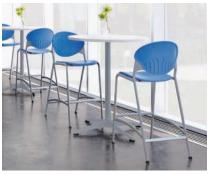

## **NEVER UNDERESTIMATE** THE POWERFUL **COMBINATION OF COLOR AND COMFORT.**

## CINCH BLENDS THESE TWO ELEMENTS IMPECCABLY

This stylish series has unlimited design potential with black or platinum metallic frames combined with ten mix and match contoured plastic seat and back options, as well as an upholstered seat option for additional comfort and personal flair. Cinch stacking chairs and task models are ideal for training rooms, cafés, classrooms and more, while the beam seating models complement in more specialized areas.