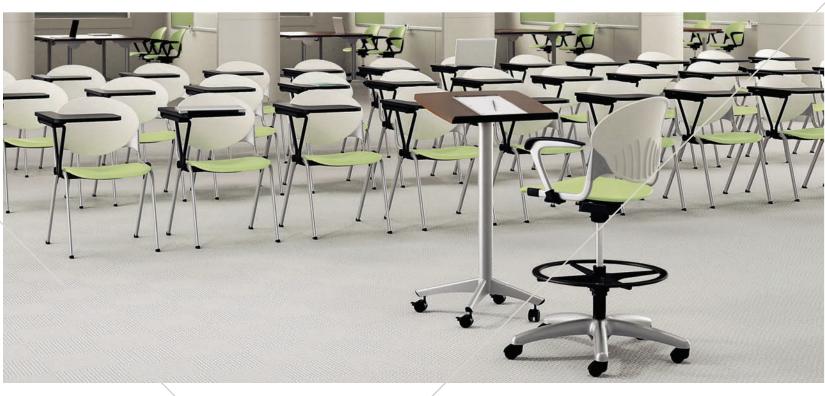

## **NEVER UNDERESTIMATE** THE POWERFUL **COMBINATION OF COLOR AND COMFORT.**

## CINCH BLENDS THESE TWO ELEMENTS IMPECCABLY

This stylish series has unlimited design potential with black or platinum metallic frames combined with ten mix and match contoured plastic seat and back options, as well as an upholstered seat option for additional comfort and personal flair. Cinch stacking chairs and task models are ideal for training rooms, cafés, classrooms and more, while the beam seating models complement in more specialized areas.