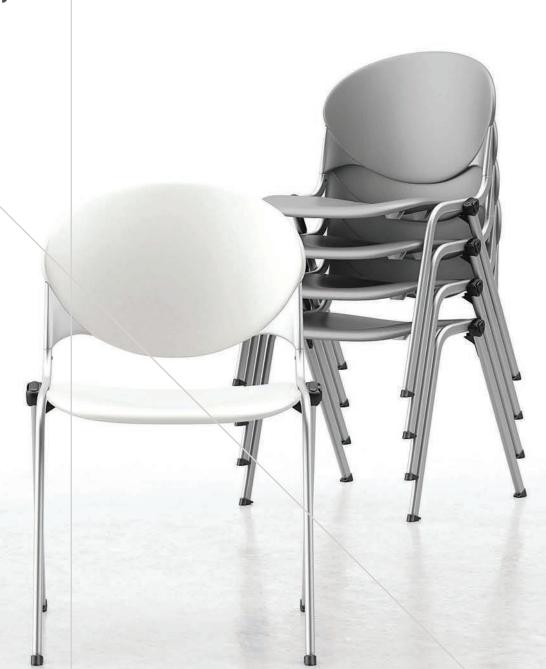

## CINCH BLENDS THESE TWO ELEMENTS IMPECCABLY

This stylish series has unlimited design potential with black or platinum metallic frames combined with ten mix and match contoured plastic seat and back options, as well as an upholstered seat option for additional comfort and personal flair. Cinch stacking chairs and task models are ideal for training rooms, cafés, classrooms and more, while the beam seating models complement in more specialized areas.