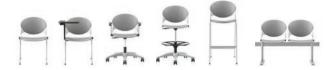

## CINCH BLENDS THESE TWO ELEMENTS IMPECCABLY

This stylish series has unlimited design potential with black or platinum metallic frames combined with ten mix and match contoured plastic seat and back options, as well as an upholstered seat option for additional comfort and personal flair. Cinch stacking chairs and task models are ideal for training rooms, cafés, classrooms and more, while the beam seating models complement in more specialized areas.