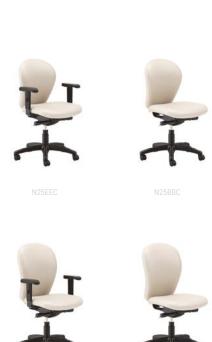

### GOTCHA OFFERS FLEXIBILITY SO YOU CAN BE COMFORTABLE ANYWHERE.

Choose high performance arms, adjustable arms, or armless models to suit your specific needs. Add another level of comfort by selecting the stool model and create consistency across any space. No matter which model you choose, the curves of Gotcha will hug your back and provide long-term support and comfort.