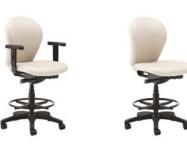

### GOTCHA OFFERS FLEXIBILITY SO YOU CAN BE COMFORTABLE ANYWHERE.

Choose high performance arms, adjustable arms, or armless models to suit your specific needs. Add another level of comfort by selecting the stool model and create consistency across any space. No matter which model you choose, the curves of Gotcha will hug your back and provide long-term support and comfort.