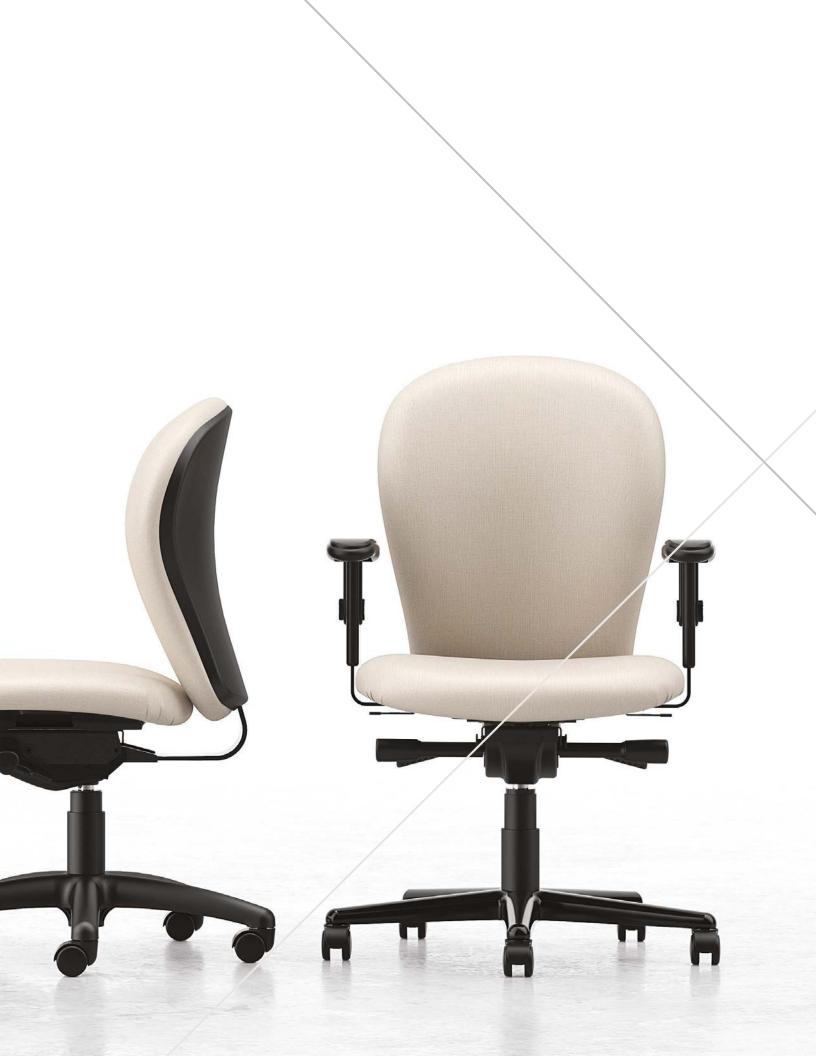

# FOR THOSE WHO ARE SERIOUS ABOUT THEIR WORK, THIS IS A SERIOUS WORK CHAIR.

### THE PERFECT CHOICE FOR BUSY PEOPLE.

Make long days go by quickly with the comfort and support of Gotcha. Fit a wide range of users with features like synchronous or knee tilt control, adjustable arms and back rest, and contours that support your body. Gotcha is ideal for high-traffic, task-intensive areas as well as private offices, open spaces, and training applications. The 24 hour use model is a great fit for around-the-clock environments. Its versatility, durability, and subtle contemporary style make it an outstanding value for any space.

### GOTCHA OFFERS FLEXIBILITY SO YOU CAN BE COMFORTABLE ANYWHERE.

Choose high performance arms, adjustable arms, or armless models to suit your specific needs. Add another level of comfort by selecting the stool model and create consistency across any space. No matter which model you choose, the curves of Gotcha will hug your back and provide long-term support and comfort.