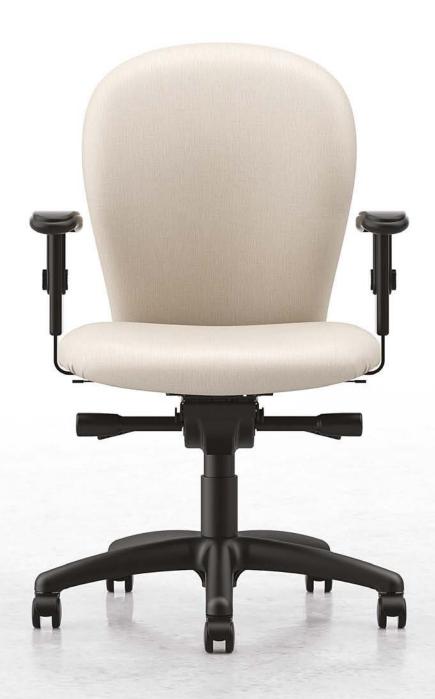

# FOR THOSE WHO ARE SERIOUS ABOUT THEIR WORK, THIS IS A SERIOUS WORK CHAIR.

### THE PERFECT CHOICE FOR BUSY PEOPLE.

Make long days go by quickly with the comfort and support of Gotcha. Fit a wide range of users with features like synchronous or knee tilt control, adjustable arms and back rest, and contours that support your body. Gotcha is ideal for high-traffic, task-intensive areas as well as private offices, open spaces, and training applications. The 24 hour use model is a great fit for around-the-clock environments. Its versatility, durability, and subtle contemporary style make it an outstanding value for any space.