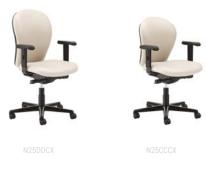

### GOTCHA OFFERS FLEXIBILITY SO YOU CAN BE COMFORTABLE ANYWHERE.

Choose high performance arms, adjustable arms, or armless models to suit your specific needs. Add another level of comfort by selecting the stool model and create consistency across any space. No matter which model you choose, the curves of Gotcha will hug your back and provide long-term support and comfort.