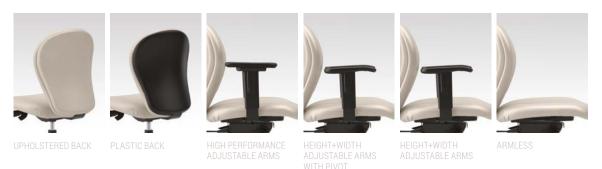

### GOTCHA OFFERS FLEXIBILITY SO YOU CAN BE COMFORTABLE ANYWHERE.

Choose high performance arms, adjustable arms, or armless models to suit your specific needs. Add another level of comfort by selecting the stool model and create consistency across any space. No matter which model you choose, the curves of Gotcha will hug your back and provide long-term support and comfort.