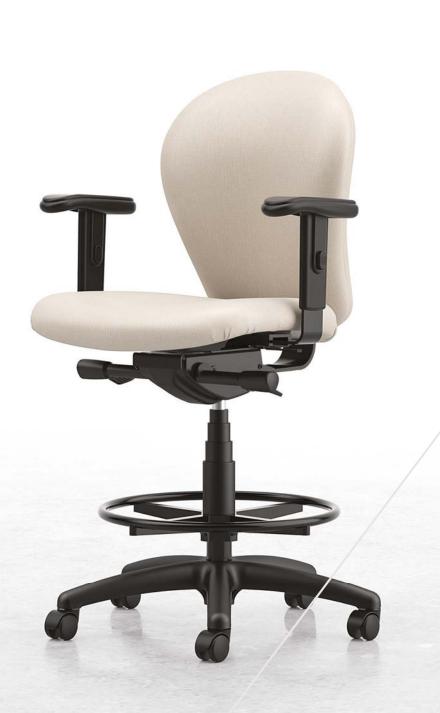

### GOTCHA OFFERS FLEXIBILITY SO YOU CAN BE COMFORTABLE ANYWHERE.

Choose high performance arms, adjustable arms, or armless models to suit your specific needs. Add another level of comfort by selecting the stool model and create consistency across any space. No matter which model you choose, the curves of Gotcha will hug your back and provide long-term support and comfort.